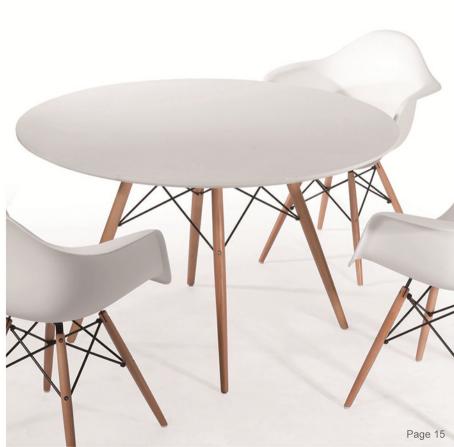

|                         | A                      |
| Т3 | /L40xW40xH45.5cm       | /L45xW45xH88cm /SH45cm   | /L45×W45×H88cm /SH45cm  | /L45×W45×H88cm /SH45cm |
| 13 | /L41×W41×H61cm (METAL) | /L41×W41×H61cm           | /L41×W41×H61cm (METAL)  | /L41xW41xH61cm         |
| T4 | /L41×W41×H61cm         | /L41×W41×H61cm           | /L45×W45×H103cm /SH61cm | /L41xW41xH83cm /SH61cm |













### Metal Mesh Chair



### Metal Mesh Chair





















Т3









# 'FURNITURE TABLE



27 28 29 30 T1 / Φ80×H73cm /Ф100×H73cm / Φ100×H73cm /L100×W100×H73cm /L120×W80×H73cm /L160×W80×H73cm /L120×W80xH73cm /L160×W80xH73cm /L100×W100×H73cm / Ф80×H74cm Ф90×H74cm / Φ60×H61-72cm / Φ60×H61-72cm / Φ60×H61-72cm /L100×W100×H74cm / Φ80×H73cm / Ф80×H73cm / Φ80×H73cm /Φ100×H74cm



33

34

31













/Ф100×H72cm Ф120×H72cm

/ Φ100×H72cm Φ120×H72cm

/Ф100×H72cm Ф120×H72cm

/ Ф100×H72cm Ф120×H72cm