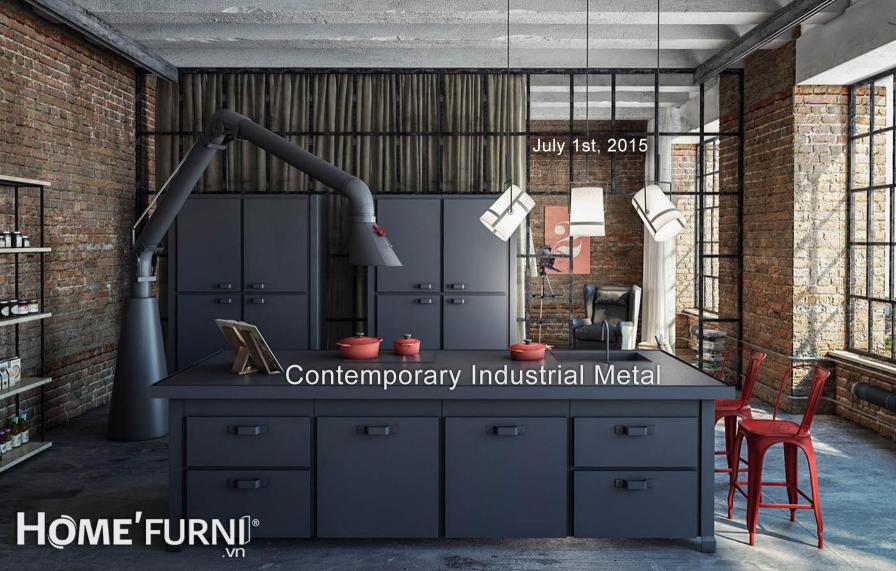

# /L50×W54×H72cm /SH44cm 10 11 12 13 14



/L50×W54×H72cm /SH44cm

/L55×W42×H85cm /SH44cm

/L50×W54×H72cm /SH44cm

/L50×W54×H72cm /SH44cm

|    | 15                     | 16                       | 17                      | 18                     |
|----|------------------------|--------------------------|-------------------------|------------------------|
| T1 | /\d1xW41xH45.5cm       | /L40xW40xH45.5cm (METAL) | /L40×W40×H45.5cm        | /L40×W40×H45.5cm       |
| T2 | M                      |                          |                         | A                      |
| Т3 | /L40xW40xH45.5cm       | /L45xW45xH88cm /SH45cm   | /L45×W45×H88cm /SH45cm  | /L45×W45×H88cm /SH45cm |
| 13 | /L41×W41×H61cm (METAL) | /L41×W41×H61cm           | /L41×W41×H61cm (METAL)  | /L41xW41xH61cm