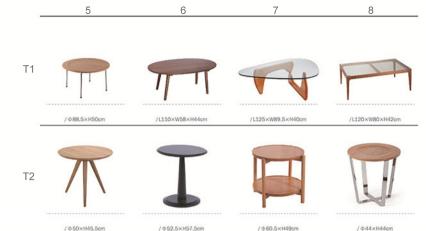

# 'FURNITURE TABLE

27 28 29 30 T1 / Φ80×H73cm /Ф100×H73cm / Φ100×H73cm /L100×W100×H73cm /L120×W80×H73cm /L160×W80×H73cm /L120×W80xH73cm /L160×W80xH73cm /L100×W100×H73cm / Ф80×H74cm Ф90×H74cm / Φ60×H61-72cm / Φ60×H61-72cm / Φ60×H61-72cm /L100×W100×H74cm / Φ80×H73cm / Ф80×H73cm / Φ80×H73cm /Φ100×H74cm