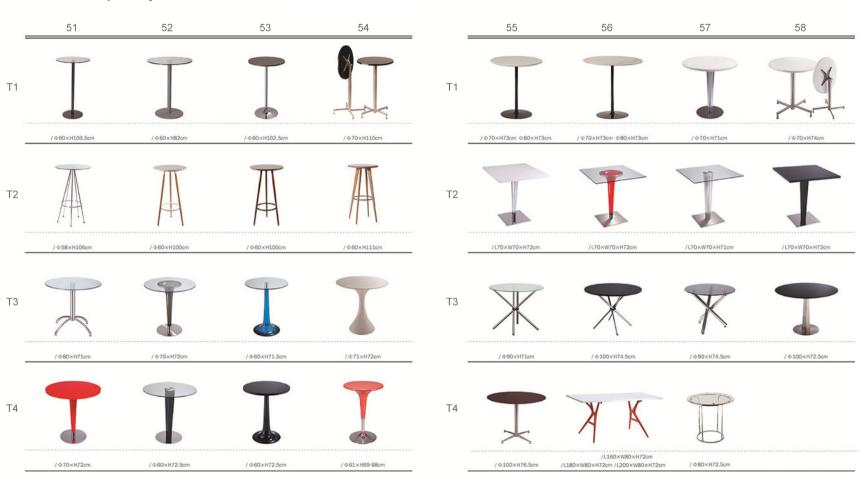

# 'FURNITURE TABLE

27 28 29 30 T1 / Φ80×H73cm /Ф100×H73cm / Φ100×H73cm /L100×W100×H73cm /L120×W80×H73cm /L160×W80×H73cm /L120×W80xH73cm /L160×W80xH73cm /L100×W100×H73cm / Ф80×H74cm Ф90×H74cm / Φ60×H61-72cm / Φ60×H61-72cm / Φ60×H61-72cm /L100×W100×H74cm / Φ80×H73cm / Ф80×H73cm / Φ80×H73cm /Φ100×H74cm