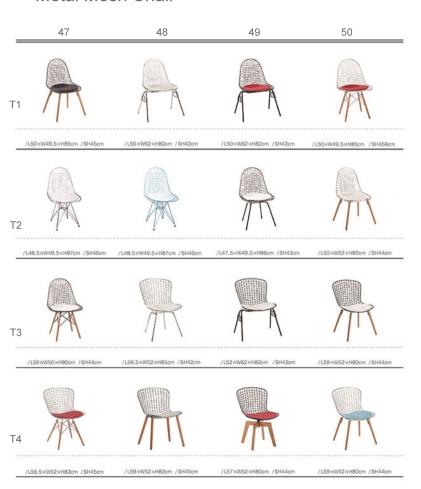

| 16                       | 17                      | 18                     |
|----|------------------------|--------------------------|-------------------------|------------------------|
| T1 | /\d1xW41xH45.5cm       | /L40xW40xH45.5cm (METAL) | /L40×W40×H45.5cm        | /L40×W40×H45.5cm       |
| T2 | M                      |                          |                         | A                      |
| Т3 | /L40xW40xH45.5cm       | /L45xW45xH88cm /SH45cm   | /L45×W45×H88cm /SH45cm  | /L45×W45×H88cm /SH45cm |
| 13 | /L41×W41×H61cm (METAL) | /L41×W41×H61cm           | /L41×W41×H61cm (METAL)  | /L41xW41xH61cm         |
| T4 | /L41×W41×H61cm         | /L41×W41×H61cm           | /L45×W45×H103cm /SH61cm | /L41xW41xH83cm /SH61cm |













### Metal Mesh Chair



### Metal Mesh Chair





















Т3









# 'FURNITURE TABLE



27 28 29 30 T1 / Φ80×H73cm /Ф100×H73cm / Φ100×H73cm /L100×W100×H73cm /L120×W80×H73cm /L160×W80×H73cm /L120×W80xH73cm /L160×W80xH73cm /L100×W100×H73cm / Ф80×H74cm Ф90×H74cm / Φ60×H61-72cm / Φ60×H61-72cm / Φ60×H61-72cm /L100×W100×H74cm / Φ80×H73cm / Ф80×H73cm / Φ80×H73cm /Φ100×H74cm



33

34

31













/Ф100×H72cm Ф120×H72cm

/ Φ100×H72cm Φ120×H72cm

/Ф100×H72cm Ф120×H72cm

/ Ф100×H72cm Ф120×H72cm