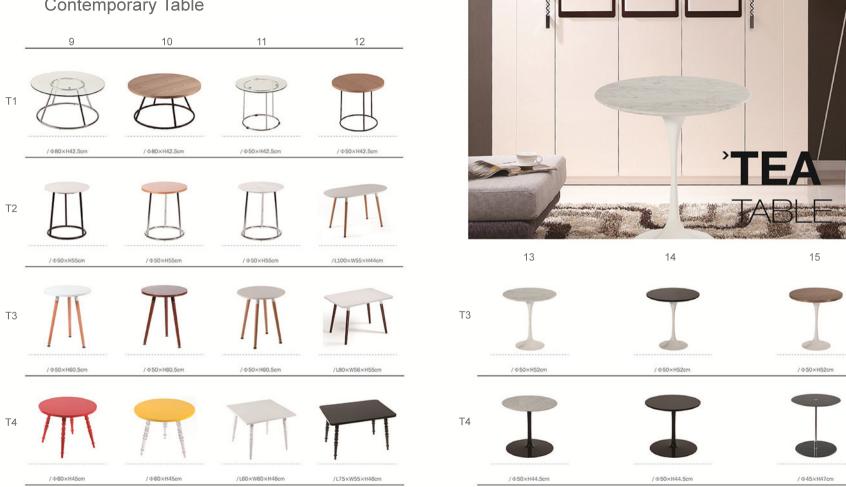

# /L50×W54×H72cm /SH44cm 10 11 12 13 14

/L50×W54×H72cm /SH44cm

/L55×W42×H85cm /SH44cm

/L50×W54×H72cm /SH44cm

/L50×W54×H72cm /SH44cm

|    | 15                     | 16                       | 17                      | 18                     |
|----|------------------------|--------------------------|-------------------------|------------------------|
| T1 | /\d1xW41xH45.5cm       | /L40xW40xH45.5cm (METAL) | /L40×W40×H45.5cm        | /L40×W40×H45.5cm       |
| T2 | M                      |                          |                         | A                      |
| Т3 | /L40xW40xH45.5cm       | /L45xW45xH88cm /SH45cm   | /L45×W45×H88cm /SH45cm  | /L45×W45×H88cm /SH45cm |
| 13 | /L41×W41×H61cm (METAL) | /L41×W41×H61cm           | /L41×W41×H61cm (METAL)  | /L41xW41xH61cm         |
| T4 | /L41×W41×H61cm         | /L41×W41×H61cm           | /L45×W45×H103cm /SH61cm | /L41xW41xH83cm /SH61cm |