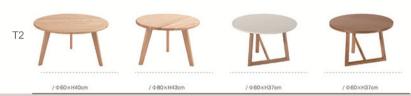

# 'FURNITURE TABLE

27 28 29 30 T1 / Φ80×H73cm /Ф100×H73cm / Φ100×H73cm /L100×W100×H73cm /L120×W80×H73cm /L160×W80×H73cm /L120×W80xH73cm /L160×W80xH73cm /L100×W100×H73cm / Ф80×H74cm Ф90×H74cm / Φ60×H61-72cm / Φ60×H61-72cm / Φ60×H61-72cm /L100×W100×H74cm / Φ80×H73cm / Ф80×H73cm / Φ80×H73cm /Φ100×H74cm