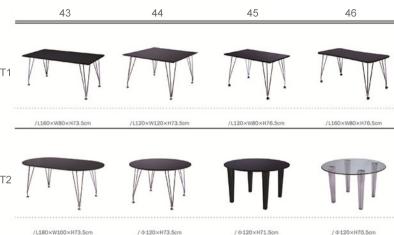

| A                      |
| Т3 | /L40xW40xH45.5cm       | /L45xW45xH88cm /SH45cm   | /L45×W45×H88cm /SH45cm  | /L45×W45×H88cm /SH45cm |
| 13 | /L41×W41×H61cm (METAL) | /L41×W41×H61cm           | /L41×W41×H61cm (METAL)  | /L41xW41xH61cm         |
| T4 | /L41×W41×H61cm         | /L41×W41×H61cm           | /L45×W45×H103cm /SH61cm | /L41xW41xH83cm /SH61cm |













### Metal Mesh Chair



### Metal Mesh Chair





















Т3









# 'FURNITURE TABLE



27 28 29 30 T1 / Φ80×H73cm /Ф100×H73cm / Φ100×H73cm /L100×W100×H73cm /L120×W80×H73cm /L160×W80×H73cm /L120×W80xH73cm /L160×W80xH73cm /L100×W100×H73cm / Ф80×H74cm Ф90×H74cm / Φ60×H61-72cm / Φ60×H61-72cm / Φ60×H61-72cm /L100×W100×H74cm / Φ80×H73cm / Ф80×H73cm / Φ80×H73cm /Φ100×H74cm



33

34

31













/Ф100×H72cm Ф120×H72cm

/ Φ100×H72cm Φ120×H72cm

/Ф100×H72cm Ф120×H72cm

/ Ф100×H72cm Ф120×H72cm