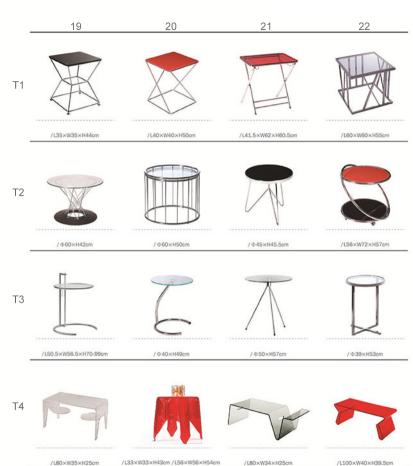

# /L50×W54×H72cm /SH44cm 10 11 12 13 14

/L50×W54×H72cm /SH44cm

/L55×W42×H85cm /SH44cm

/L50×W54×H72cm /SH44cm

/L50×W54×H72cm /SH44cm

|    | 15                     | 16                       | 17                      | 18                     |
|----|------------------------|--------------------------|-------------------------|------------------------|
| T1 | /\d1xW41xH45.5cm       | /L40xW40xH45.5cm (METAL) | /L40×W40×H45.5cm        | /L40×W40×H45.5cm       |
| T2 | M                      |                          |                         | A                      |
| Т3 | /L40xW40xH45.5cm       | /L45xW45xH88cm /SH45cm   | /L45×W45×H88cm /SH45cm  | /L45×W45×H88cm /SH45cm |
| 13 | /L41×W41×H61cm (METAL) | /L41×W41×H61cm           | /L41×W41×H61cm (METAL)  | /L41xW41xH61cm         |
| T4 | /L41×W41×H61cm         | /L41×W41×H61cm           | /L45×W45×H103cm /SH61cm | /L41xW41xH83cm /SH61cm |