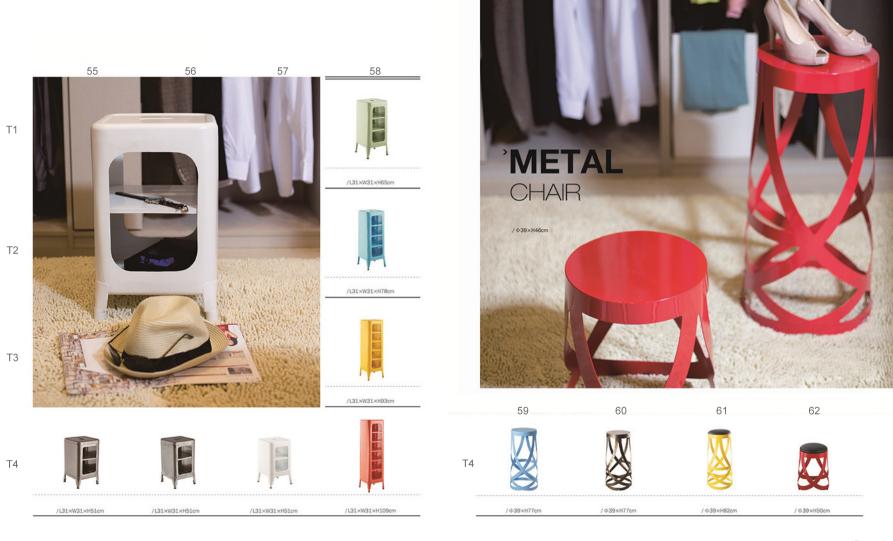

# /L50×W54×H72cm /SH44cm 10 11 12 13 14

/L50×W54×H72cm /SH44cm

/L55×W42×H85cm /SH44cm

/L50×W54×H72cm /SH44cm

/L50×W54×H72cm /SH44cm

|    | 15                     | 16                       | 17                      | 18                     |
|----|------------------------|--------------------------|-------------------------|------------------------|
| T1 | /\d1xW41xH45.5cm       | /L40xW40xH45.5cm (METAL) | /L40×W40×H45.5cm        | /L40×W40×H45.5cm       |
| T2 | M                      |                          |                         | A                      |
| Т3 | /L40xW40xH45.5cm       | /L45xW45xH88cm /SH45cm   | /L45×W45×H88cm /SH45cm  | /L45×W45×H88cm /SH45cm |
| 13 | /L41×W41×H61cm (METAL) | /L41×W41×H61cm           | /L41×W41×H61cm (METAL)  | /L41xW41xH61cm         |
| T4 | /L41×W41×H61cm         | /L41×W41×H61cm           | /L45×W45×H103cm /SH61cm | /L41xW41xH83cm /SH61cm |