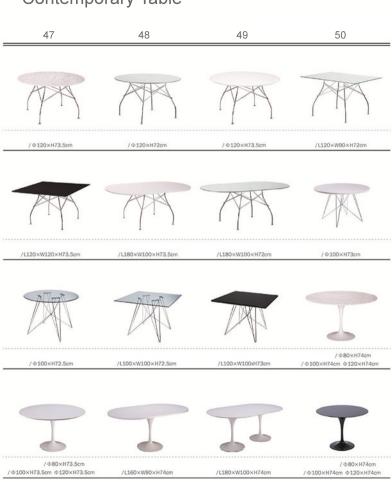

33

34

31

/Ф100×H72cm Ф120×H72cm

/ Φ100×H72cm Φ120×H72cm

/Ф100×H72cm Ф120×H72cm

/ Ф100×H72cm Ф120×H72cm