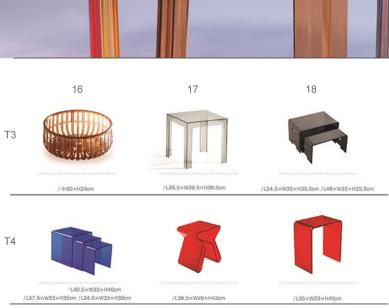

| 17                      | 18                     |
|----|------------------------|--------------------------|-------------------------|------------------------|
| T1 | /\d1xW41xH45.5cm       | /L40xW40xH45.5cm (METAL) | /L40×W40×H45.5cm        | /L40×W40×H45.5cm       |
| T2 | M                      |                          |                         | A                      |
| Т3 | /L40xW40xH45.5cm       | /L45xW45xH88cm /SH45cm   | /L45×W45×H88cm /SH45cm  | /L45×W45×H88cm /SH45cm |
| 13 | /L41×W41×H61cm (METAL) | /L41×W41×H61cm           | /L41×W41×H61cm (METAL)  | /L41xW41xH61cm         |
| T4 | /L41×W41×H61cm         | /L41×W41×H61cm           | /L45×W45×H103cm /SH61cm | /L41xW41xH83cm /SH61cm |













### Metal Mesh Chair



### Metal Mesh Chair





















Т3









# 'FURNITURE TABLE



27 28 29 30 T1 / Φ80×H73cm /Ф100×H73cm / Φ100×H73cm /L100×W100×H73cm /L120×W80×H73cm /L160×W80×H73cm /L120×W80xH73cm /L160×W80xH73cm /L100×W100×H73cm / Ф80×H74cm Ф90×H74cm / Φ60×H61-72cm / Φ60×H61-72cm / Φ60×H61-72cm /L100×W100×H74cm / Φ80×H73cm / Ф80×H73cm / Φ80×H73cm /Φ100×H74cm



33

34

31













/Ф100×H72cm Ф120×H72cm

/ Φ100×H72cm Φ120×H72cm

/Ф100×H72cm Ф120×H72cm

/ Ф100×H72cm Ф120×H72cm