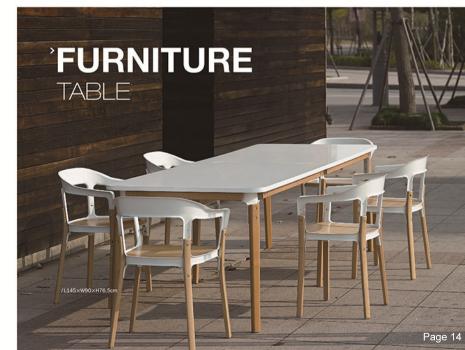

# 'FURNITURE TABLE

27 28 29 30 T1 / Φ80×H73cm /Ф100×H73cm / Φ100×H73cm /L100×W100×H73cm /L120×W80×H73cm /L160×W80×H73cm /L120×W80xH73cm /L160×W80xH73cm /L100×W100×H73cm / Ф80×H74cm Ф90×H74cm / Φ60×H61-72cm / Φ60×H61-72cm / Φ60×H61-72cm /L100×W100×H74cm / Φ80×H73cm / Ф80×H73cm / Φ80×H73cm /Φ100×H74cm