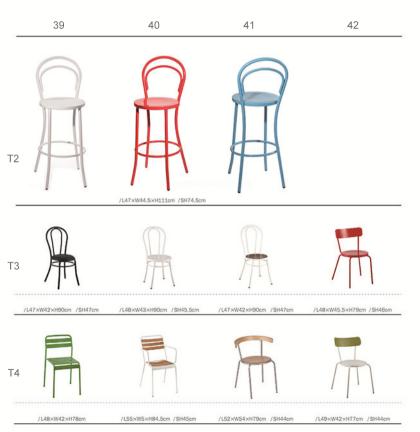

# /L50×W54×H72cm /SH44cm 10 11 12 13 14

/L50×W54×H72cm /SH44cm

/L55×W42×H85cm /SH44cm

/L50×W54×H72cm /SH44cm

/L50×W54×H72cm /SH44cm

|    | 15                     | 16                       | 17                      | 18                     |
|----|------------------------|--------------------------|-------------------------|------------------------|
| T1 | /\d1xW41xH45.5cm       | /L40xW40xH45.5cm (METAL) | /L40×W40×H45.5cm        | /L40×W40×H45.5cm       |
| T2 | M                      |                          |                         | A                      |
| Т3 | /L40xW40xH45.5cm       | /L45xW45xH88cm /SH45cm   | /L45×W45×H88cm /SH45cm  | /L45×W45×H88cm /SH45cm |
| 13 | /L41×W41×H61cm (METAL) | /L41×W41×H61cm           | /L41×W41×H61cm (METAL)  | /L41xW41xH61cm         |
| T4 | /L41×W41×H61cm         | /L41×W41×H61cm           | /L45×W45×H103cm /SH61cm | /L41xW41xH83cm /SH61cm |