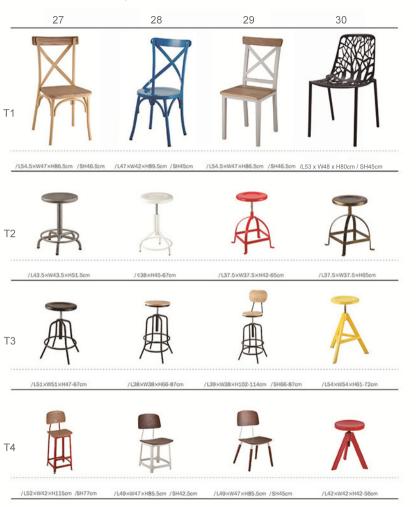

# 'FURNITURE TABLE

27 28 29 30 T1 / Φ80×H73cm /Ф100×H73cm / Φ100×H73cm /L100×W100×H73cm /L120×W80×H73cm /L160×W80×H73cm /L120×W80xH73cm /L160×W80xH73cm /L100×W100×H73cm / Ф80×H74cm Ф90×H74cm / Φ60×H61-72cm / Φ60×H61-72cm / Φ60×H61-72cm /L100×W100×H74cm / Φ80×H73cm / Ф80×H73cm / Φ80×H73cm /Φ100×H74cm