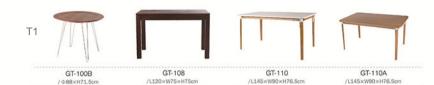

|                         | A                      |
| Т3 | /L40xW40xH45.5cm       | /L45xW45xH88cm /SH45cm   | /L45×W45×H88cm /SH45cm  | /L45×W45×H88cm /SH45cm |
| 13 | /L41×W41×H61cm (METAL) | /L41×W41×H61cm           | /L41×W41×H61cm (METAL)  | /L41xW41xH61cm         |
| T4 | /L41×W41×H61cm         | /L41×W41×H61cm           | /L45×W45×H103cm /SH61cm | /L41xW41xH83cm /SH61cm |













### Metal Mesh Chair



### Metal Mesh Chair





















Т3









# 'FURNITURE TABLE



27 28 29 30 T1 / Φ80×H73cm /Ф100×H73cm / Φ100×H73cm /L100×W100×H73cm /L120×W80×H73cm /L160×W80×H73cm /L120×W80xH73cm /L160×W80xH73cm /L100×W100×H73cm / Ф80×H74cm Ф90×H74cm / Φ60×H61-72cm / Φ60×H61-72cm / Φ60×H61-72cm /L100×W100×H74cm / Φ80×H73cm / Ф80×H73cm / Φ80×H73cm /Φ100×H74cm



33

34

31













/Ф100×H72cm Ф120×H72cm

/ Φ100×H72cm Φ120×H72cm

/Ф100×H72cm Ф120×H72cm

/ Ф100×H72cm Ф120×H72cm