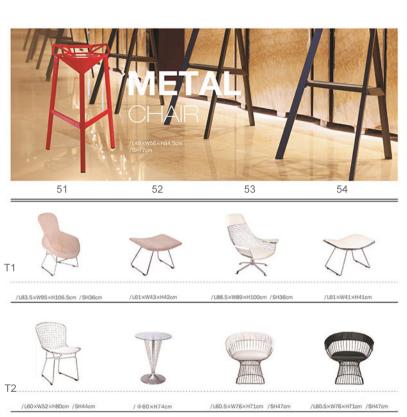

16                       | 17                      | 18                     |
|----|------------------------|--------------------------|-------------------------|------------------------|
| T1 | /\d1xW41xH45.5cm       | /L40xW40xH45.5cm (METAL) | /L40×W40×H45.5cm        | /L40×W40×H45.5cm       |
| T2 | M                      |                          |                         | A                      |
| Т3 | /L40xW40xH45.5cm       | /L45xW45xH88cm /SH45cm   | /L45×W45×H88cm /SH45cm  | /L45×W45×H88cm /SH45cm |
| 13 | /L41×W41×H61cm (METAL) | /L41×W41×H61cm           | /L41×W41×H61cm (METAL)  | /L41xW41xH61cm         |
| T4 | /L41×W41×H61cm         | /L41×W41×H61cm           | /L45×W45×H103cm /SH61cm | /L41xW41xH83cm /SH61cm |













### Metal Mesh Chair



### Metal Mesh Chair





















Т3









# 'FURNITURE TABLE



27 28 29 30 T1 / Φ80×H73cm /Ф100×H73cm / Φ100×H73cm /L100×W100×H73cm /L120×W80×H73cm /L160×W80×H73cm /L120×W80xH73cm /L160×W80xH73cm /L100×W100×H73cm / Ф80×H74cm Ф90×H74cm / Φ60×H61-72cm / Φ60×H61-72cm / Φ60×H61-72cm /L100×W100×H74cm / Φ80×H73cm / Ф80×H73cm / Φ80×H73cm /Φ100×H74cm



33

34

31













/Ф100×H72cm Ф120×H72cm

/ Φ100×H72cm Φ120×H72cm

/Ф100×H72cm Ф120×H72cm

/ Ф100×H72cm Ф120×H72cm