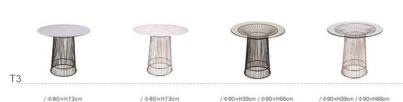

# 'FURNITURE TABLE

27 28 29 30 T1 / Φ80×H73cm /Ф100×H73cm / Φ100×H73cm /L100×W100×H73cm /L120×W80×H73cm /L160×W80×H73cm /L120×W80xH73cm /L160×W80xH73cm /L100×W100×H73cm / Ф80×H74cm Ф90×H74cm / Φ60×H61-72cm / Φ60×H61-72cm / Φ60×H61-72cm /L100×W100×H74cm / Φ80×H73cm / Ф80×H73cm / Φ80×H73cm /Φ100×H74cm