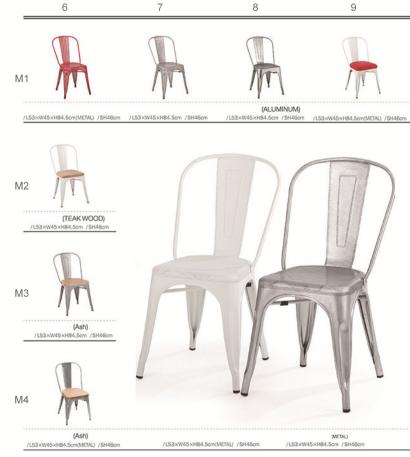

# /L50×W54×H72cm /SH44cm 10 11 12 13 14



/L50×W54×H72cm /SH44cm

/L55×W42×H85cm /SH44cm

/L50×W54×H72cm /SH44cm

/L50×W54×H72cm /SH44cm

|    | 15                     | 16                       | 17                      | 18                     |
|----|------------------------|--------------------------|-------------------------|------------------------|
| T1 | /\d1xW41xH45.5cm       | /L40xW40xH45.5cm (METAL) | /L40×W40×H45.5cm        | /L40×W40×H45.5cm       |
| T2 | M                      |                          |                         | A                      |
| Т3 | /L40xW40xH45.5cm       | /L45xW45xH88cm /SH45cm   | /L45×W45×H88cm /SH45cm  | /L45×W45×H88cm /SH45cm |
| 13 | /L41×W41×H61cm (METAL) | /L41×W41×H61cm           | /L41×W41×H61cm (METAL)  | /L41xW41xH61cm         |