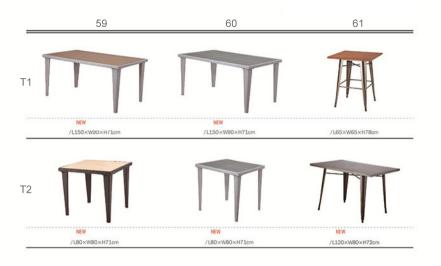

# 'FURNITURE TABLE

27 28 29 30 T1 / Φ80×H73cm /Ф100×H73cm / Φ100×H73cm /L100×W100×H73cm /L120×W80×H73cm /L160×W80×H73cm /L120×W80xH73cm /L160×W80xH73cm /L100×W100×H73cm / Ф80×H74cm Ф90×H74cm / Φ60×H61-72cm / Φ60×H61-72cm / Φ60×H61-72cm /L100×W100×H74cm / Φ80×H73cm / Ф80×H73cm / Φ80×H73cm /Φ100×H74cm