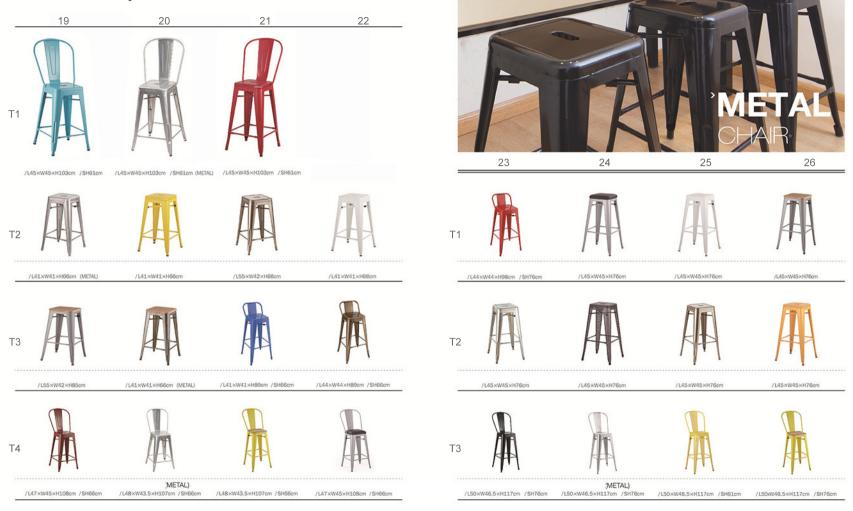

4cm

/L50×W54×H72cm /SH44cm

|    | 15                     | 16                       | 17                      | 18                     |
|----|------------------------|--------------------------|-------------------------|------------------------|
| T1 | /\d1xW41xH45.5cm       | /L40xW40xH45.5cm (METAL) | /L40×W40×H45.5cm        | /L40×W40×H45.5cm       |
| T2 | M                      |                          |                         | A                      |
| Т3 | /L40xW40xH45.5cm       | /L45xW45xH88cm /SH45cm   | /L45×W45×H88cm /SH45cm  | /L45×W45×H88cm /SH45cm |
| 13 | /L41×W41×H61cm (METAL) | /L41×W41×H61cm           | /L41×W41×H61cm (METAL)  | /L41xW41xH61cm         |
| T4 | /L41×W41×H61cm         | /L41×W41×H61cm           | /L45×W45×H103cm /SH61cm | /L41xW41xH83cm /SH61cm |













### Metal Mesh Chair



### Metal Mesh Chair





















Т3









# 'FURNITURE TABLE



27 28 29 30 T1 / Φ80×H73cm /Ф100×H73cm / Φ100×H73cm /L100×W100×H73cm /L120×W80×H73cm /L160×W80×H73cm /L120×W80xH73cm /L160×W80xH73cm /L100×W100×H73cm / Ф80×H74cm Ф90×H74cm / Φ60×H61-72cm / Φ60×H61-72cm / Φ60×H61-72cm /L100×W100×H74cm / Φ80×H73cm / Ф80×H73cm / Φ80×H73cm /Φ100×H74cm



33

34

31













/Ф100×H72cm Ф120×H72cm

/ Φ100×H72cm Φ120×H72cm

/Ф100×H72cm Ф120×H72cm

/ Ф100×H72cm Ф120×H72cm