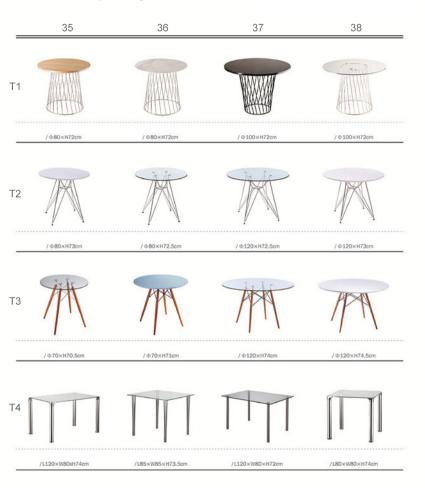

# 'FURNITURE TABLE

27 28 29 30 T1 / Φ80×H73cm /Ф100×H73cm / Φ100×H73cm /L100×W100×H73cm /L120×W80×H73cm /L160×W80×H73cm /L120×W80xH73cm /L160×W80xH73cm /L100×W100×H73cm / Ф80×H74cm Ф90×H74cm / Φ60×H61-72cm / Φ60×H61-72cm / Φ60×H61-72cm /L100×W100×H74cm / Φ80×H73cm / Ф80×H73cm / Φ80×H73cm /Φ100×H74cm

33

34

31

/Ф100×H72cm Ф120×H72cm

/ Φ100×H72cm Φ120×H72cm

/Ф100×H72cm Ф120×H72cm

/ Ф100×H72cm Ф120×H72cm