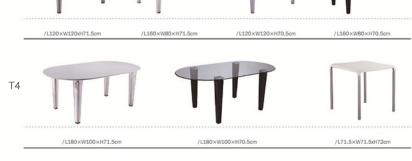

# 'FURNITURE TABLE

27 28 29 30 T1 / Φ80×H73cm /Ф100×H73cm / Φ100×H73cm /L100×W100×H73cm /L120×W80×H73cm /L160×W80×H73cm /L120×W80xH73cm /L160×W80xH73cm /L100×W100×H73cm / Ф80×H74cm Ф90×H74cm / Φ60×H61-72cm / Φ60×H61-72cm / Φ60×H61-72cm /L100×W100×H74cm / Φ80×H73cm / Ф80×H73cm / Φ80×H73cm /Φ100×H74cm