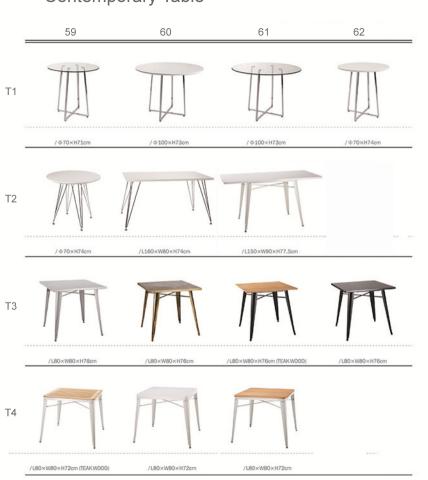

# 'FURNITURE TABLE

27 28 29 30 T1 / Φ80×H73cm /Ф100×H73cm / Φ100×H73cm /L100×W100×H73cm /L120×W80×H73cm /L160×W80×H73cm /L120×W80xH73cm /L160×W80xH73cm /L100×W100×H73cm / Ф80×H74cm Ф90×H74cm / Φ60×H61-72cm / Φ60×H61-72cm / Φ60×H61-72cm /L100×W100×H74cm / Φ80×H73cm / Ф80×H73cm / Φ80×H73cm /Φ100×H74cm