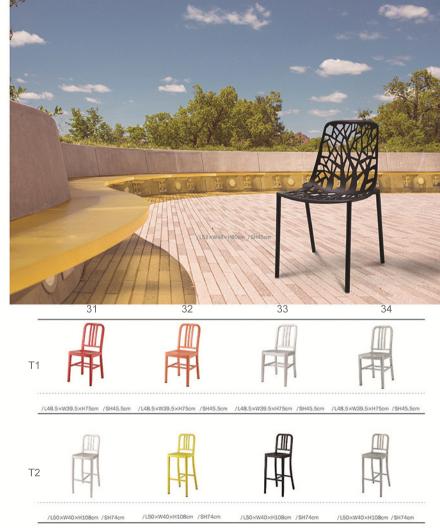

33

34

31

/Ф100×H72cm Ф120×H72cm

/ Φ100×H72cm Φ120×H72cm

/Ф100×H72cm Ф120×H72cm

/ Ф100×H72cm Ф120×H72cm