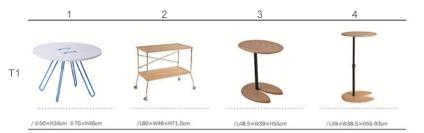

# 'FURNITURE TABLE

27 28 29 30 T1 / Φ80×H73cm /Ф100×H73cm / Φ100×H73cm /L100×W100×H73cm /L120×W80×H73cm /L160×W80×H73cm /L120×W80xH73cm /L160×W80xH73cm /L100×W100×H73cm / Ф80×H74cm Ф90×H74cm / Φ60×H61-72cm / Φ60×H61-72cm / Φ60×H61-72cm /L100×W100×H74cm / Φ80×H73cm / Ф80×H73cm / Φ80×H73cm /Φ100×H74cm