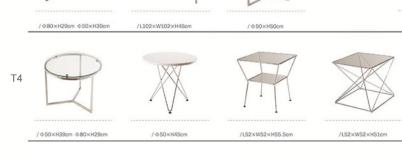

# /L50×W54×H72cm /SH44cm 10 11 12 13 14

/L50×W54×H72cm /SH44cm

/L55×W42×H85cm /SH44cm

/L50×W54×H72cm /SH44cm

/L50×W54×H72cm /SH44cm

|    | 15                     | 16                       | 17                      | 18                     |
|----|------------------------|--------------------------|-------------------------|------------------------|
| T1 | /\d1xW41xH45.5cm       | /L40xW40xH45.5cm (METAL) | /L40×W40×H45.5cm        | /L40×W40×H45.5cm       |
| T2 | M                      |                          |                         | A                      |
| Т3 | /L40xW40xH45.5cm       | /L45xW45xH88cm /SH45cm   | /L45×W45×H88cm /SH45cm  | /L45×W45×H88cm /SH45cm |
| 13 | /L41×W41×H61cm (METAL) | /L41×W41×H61cm           | /L41×W41×H61cm (METAL)  | /L41xW41xH61cm         |
| T4 | /L41×W41×H61cm         | /L41×W41×H61cm           | /L45×W45×H103cm /SH61cm | /L41xW41xH83cm /SH61cm |