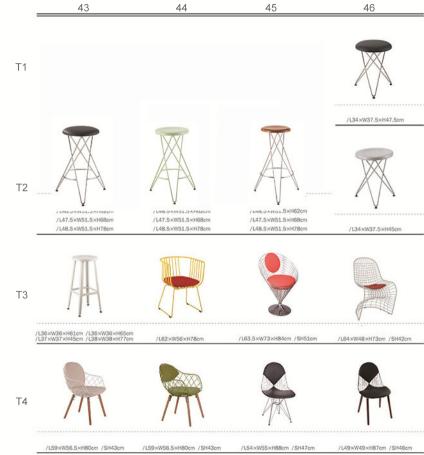

# /L50×W54×H72cm /SH44cm 10 11 12 13 14

/L50×W54×H72cm /SH44cm

/L55×W42×H85cm /SH44cm

/L50×W54×H72cm /SH44cm

/L50×W54×H72cm /SH44cm

|    | 15                     | 16                       | 17                      | 18                     |
|----|------------------------|--------------------------|-------------------------|------------------------|
| T1 | /\d1xW41xH45.5cm       | /L40xW40xH45.5cm (METAL) | /L40×W40×H45.5cm        | /L40×W40×H45.5cm       |
| T2 | M                      |                          |                         | A                      |
| Т3 | /L40xW40xH45.5cm       | /L45xW45xH88cm /SH45cm   | /L45×W45×H88cm /SH45cm  | /L45×W45×H88cm /SH45cm |
| 13 | /L41×W41×H61cm (METAL) | /L41×W41×H61cm           | /L41×W41×H61cm (METAL)  | /L41xW41xH61cm         |
| T4 | /L41×W41×H61cm         | /L41×W41×H61cm           | /L45×W45×H103cm /SH61cm | /L41xW41xH83cm /SH61cm |