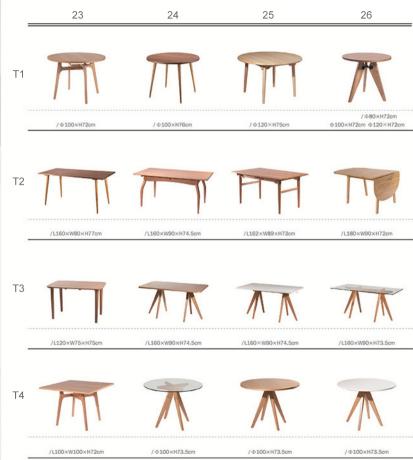

# 'FURNITURE TABLE

27 28 29 30 T1 / Φ80×H73cm /Ф100×H73cm / Φ100×H73cm /L100×W100×H73cm /L120×W80×H73cm /L160×W80×H73cm /L120×W80xH73cm /L160×W80xH73cm /L100×W100×H73cm / Ф80×H74cm Ф90×H74cm / Φ60×H61-72cm / Φ60×H61-72cm / Φ60×H61-72cm /L100×W100×H74cm / Φ80×H73cm / Ф80×H73cm / Φ80×H73cm /Φ100×H74cm

33

34

31

/Ф100×H72cm Ф120×H72cm

/ Φ100×H72cm Φ120×H72cm

/Ф100×H72cm Ф120×H72cm

/ Ф100×H72cm Ф120×H72cm