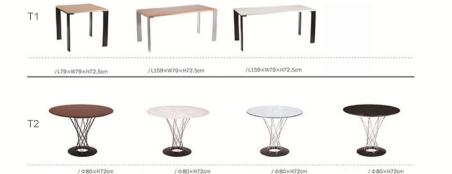

# 'FURNITURE TABLE

27 28 29 30 T1 / Φ80×H73cm /Ф100×H73cm / Φ100×H73cm /L100×W100×H73cm /L120×W80×H73cm /L160×W80×H73cm /L120×W80xH73cm /L160×W80xH73cm /L100×W100×H73cm / Ф80×H74cm Ф90×H74cm / Φ60×H61-72cm / Φ60×H61-72cm / Φ60×H61-72cm /L100×W100×H74cm / Φ80×H73cm / Ф80×H73cm / Φ80×H73cm /Φ100×H74cm