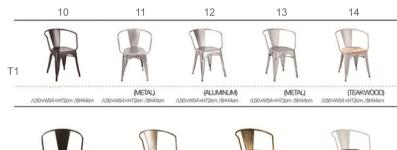

# /L50×W54×H72cm /SH44cm 10 11 12 13 14

/L50×W54×H72cm /SH44cm

/L55×W42×H85cm /SH44cm

/L50×W54×H72cm /SH44cm

/L50×W54×H72cm /SH44cm

|    | 15                     | 16                       | 17                      | 18                     |
|----|------------------------|--------------------------|-------------------------|------------------------|
| T1 | /\d1xW41xH45.5cm       | /L40xW40xH45.5cm (METAL) | /L40×W40×H45.5cm        | /L40×W40×H45.5cm       |
| T2 | M                      |                          |                         | A                      |
| Т3 | /L40xW40xH45.5cm       | /L45xW45xH88cm /SH45cm   | /L45×W45×H88cm /SH45cm  | /L45×W45×H88cm /SH45cm |
| 13 | /L41×W41×H61cm (METAL) | /L41×W41×H61cm           | /L41×W41×H61cm (METAL)  | /L41xW41xH61cm         |
| T4 | /L41×W41×H61cm         | /L41×W41×H61cm           | /L45×W45×H103cm /SH61cm | /L41xW41xH83cm /SH61cm |