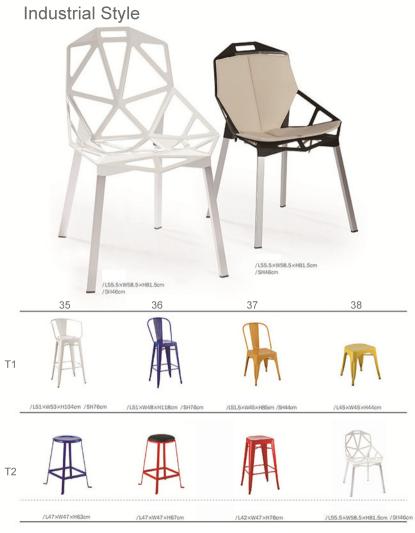

# /L50×W54×H72cm /SH44cm 10 11 12 13 14

/L50×W54×H72cm /SH44cm

/L55×W42×H85cm /SH44cm

/L50×W54×H72cm /SH44cm

/L50×W54×H72cm /SH44cm

|    | 15                     | 16                       | 17                      | 18                     |
|----|------------------------|--------------------------|-------------------------|------------------------|
| T1 | /\d1xW41xH45.5cm       | /L40xW40xH45.5cm (METAL) | /L40×W40×H45.5cm        | /L40×W40×H45.5cm       |
| T2 | M                      |                          |                         | A                      |
| Т3 | /L40xW40xH45.5cm       | /L45xW45xH88cm /SH45cm   | /L45×W45×H88cm /SH45cm  | /L45×W45×H88cm /SH45cm |
| 13 | /L41×W41×H61cm (METAL) | /L41×W41×H61cm           | /L41×W41×H61cm (METAL)  | /L41xW41xH61cm         |
| T4 | /L41×W41×H61cm         | /L41×W41×H61cm           | /L45×W45×H103cm /SH61cm | /L41xW41xH83cm /SH61cm |