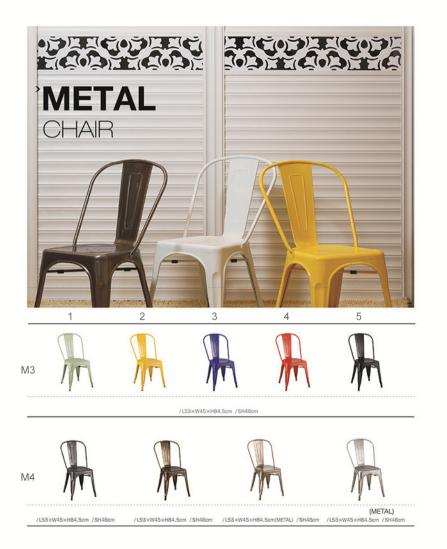

# /L50×W54×H72cm /SH44cm 10 11 12 13 14



/L50×W54×H72cm /SH44cm

/L55×W42×H85cm /SH44cm

/L50×W54×H72cm /SH44cm

/L50×W54×H72cm /SH44cm

|    | 15                     | 16                       | 17                      | 18                     |
|----|------------------------|--------------------------|-------------------------|------------------------|
| T1 | /\d1xW41xH45.5cm       | /L40xW40xH45.5cm (METAL) | /L40×W40×H45.5cm        | /L40×W40×H45.5cm       |
| T2 | M                      |                          |                         | A                      |
| Т3 | /L40xW40xH45.5cm       | /L45xW45xH88cm /SH45cm   | /L45×W45×H88cm /SH45cm  | /L45×W45×H88cm /SH45cm |
| 13 | /L41×W41×H61cm (METAL) | /L41×W41×H61cm           | /L41×W41×H61cm (METAL)  | /L41xW41xH61cm