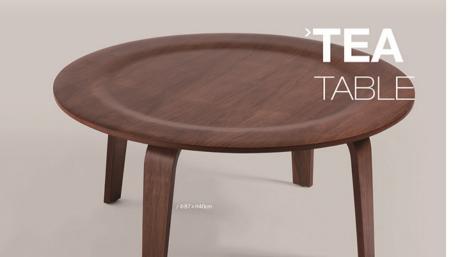

| 17                      | 18                     |
|----|------------------------|--------------------------|-------------------------|------------------------|
| T1 | /\d1xW41xH45.5cm       | /L40xW40xH45.5cm (METAL) | /L40×W40×H45.5cm        | /L40×W40×H45.5cm       |
| T2 | M                      |                          |                         | A                      |
| Т3 | /L40xW40xH45.5cm       | /L45xW45xH88cm /SH45cm   | /L45×W45×H88cm /SH45cm  | /L45×W45×H88cm /SH45cm |
| 13 | /L41×W41×H61cm (METAL) | /L41×W41×H61cm           | /L41×W41×H61cm (METAL)  | /L41xW41xH61cm         |
| T4 | /L41×W41×H61cm         | /L41×W41×H61cm           | /L45×W45×H103cm /SH61cm | /L41xW41xH83cm /SH61cm |













### Metal Mesh Chair



### Metal Mesh Chair





















Т3









# 'FURNITURE TABLE



27 28 29 30 T1 / Φ80×H73cm /Ф100×H73cm / Φ100×H73cm /L100×W100×H73cm /L120×W80×H73cm /L160×W80×H73cm /L120×W80xH73cm /L160×W80xH73cm /L100×W100×H73cm / Ф80×H74cm Ф90×H74cm / Φ60×H61-72cm / Φ60×H61-72cm / Φ60×H61-72cm /L100×W100×H74cm / Φ80×H73cm / Ф80×H73cm / Φ80×H73cm /Φ100×H74cm



33

34

31













/Ф100×H72cm Ф120×H72cm

/ Φ100×H72cm Φ120×H72cm

/Ф100×H72cm Ф120×H72cm

/ Ф100×H72cm Ф120×H72cm